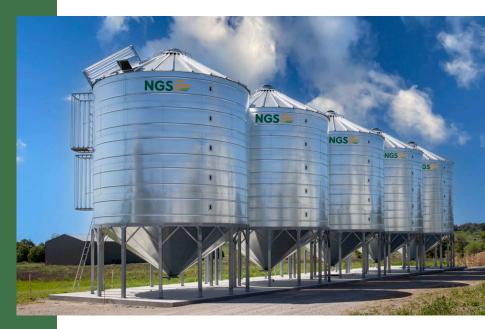

# **KIT Silos**

## **FEATURES & INCLUSIONS**

- Sight glasses x 2
- Ground Opening Lid
- Manhole in Base
- Construction Manual
- Safety Ladders and Cages that comply with Australian Standard AS1657
- Slide ladder that locks into place above ground to prevent accessibility to children and visitors
- Models can be custom designed to client requirements
- Sealing (gastight) kit to comply with Australian Standard AS2628

#### **GST INCLUSIVE, JULY 2024**

| Model | Tonnes | Height | Diameter | Cone Degree | Cone to Ground |
|-------|--------|--------|----------|-------------|----------------|
| 77m3  | 65.4   | 6.8m   | 4.7m     | 35          | 600mm          |
| 96m3  | 81.6   | 8.0m   | 4.7m     | 35          | 600mm          |
| 114m3 | 97.0   | 7.25m  | 5.6m     | 35          | 600mm          |
| 142m3 | 120.7  | 8.45m  | 5.6m     | 35          | 600mm          |
| 171m3 | 145.3  | 9.55m  | 5.6m     | 35          | 600mm          |
| 242m3 | 205.7  | 10.4m  | 6.55m    | 35          | 600mm          |