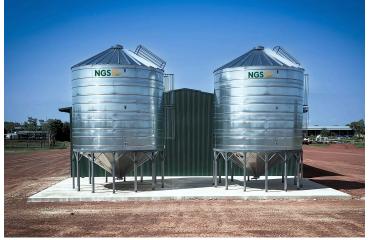

# **KIT Silos**

## **FEATURES & INCLUSIONS**

- Sight glasses x 2
- Ground Opening Lid
- Manhole in Base
- Construction Manual
- Safety Ladders and Cages that comply with Australian Standard AS1657
- Slide ladder that locks into place above ground to prevent accessibility to children and visitors
- Models can be custom designed to client requirements
- Sealing (gastight) kit to comply with Australian Standard AS2628

#### **GST INCLUSIVE, JULY 2024**

| Model | Tonnes | Height | Diameter | Cone Degree | Cone to Ground |
|-------|--------|--------|----------|-------------|----------------|
| 77m3  | 65.4   | 6.8m   | 4.7m     | 35          | 600mm          |
| 96m3  | 81.6   | 8.0m   | 4.7m     | 35          | 600mm          |
| 114m3 | 97.0   | 7.25m  | 5.6m     | 35          | 600mm          |
| 142m3 | 120.7  | 8.45m  | 5.6m     | 35          | 600mm          |
| 171m3 | 145.3  | 9.55m  | 5.6m     | 35          | 600mm          |
| 242m3 | 205.7  | 10.4m  | 6.55m    | 35          | 600mm          |